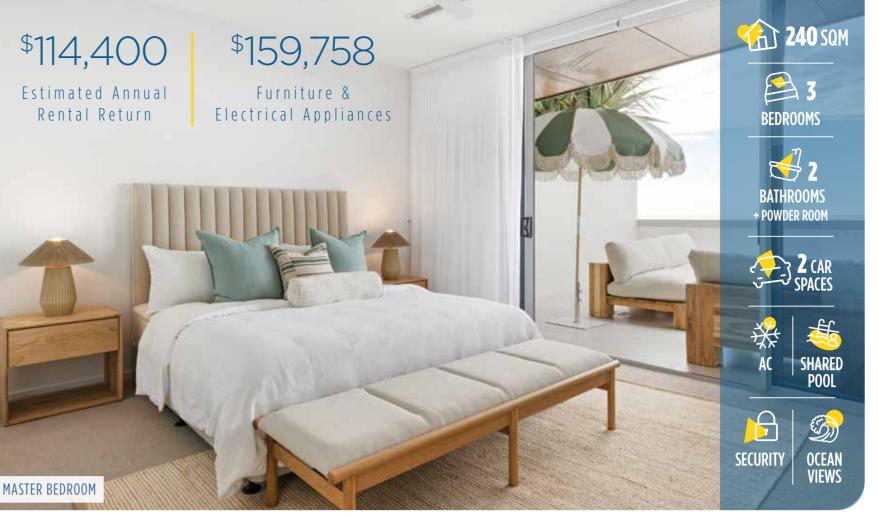

Three bedrooms, two bathrooms plus a powder room, a chef's kitchen, an open-plan living area and a balcony with views forever, you'll never want to leave. Neither will your furry friend - pets are welcome to lap up the luxury too. Would you treat the family, clear the bills, or indulge in your passion

### **PRIZE FEATURES**

- Absolute luxury with ocean views directly across Palm Beach. Live steps from the beach, parklands, cafes, restaurants and boutique shopping.
- An elegant, spacious, fully styled sixth floor apartment.
- Quality furniture and appliances worth \$159,758.
- Three bedrooms, two bathrooms plus a powder room means there's space to share or spare.
- Residents' pets are welcome.
- Two secure car spaces and storage.
- Sought-after complex on Third Avenue, with resort style plunge-pool, gymnasium and rooftop terrace area.
- An estimated rental income of **\$2,200** weekly and \$114,400 annually.