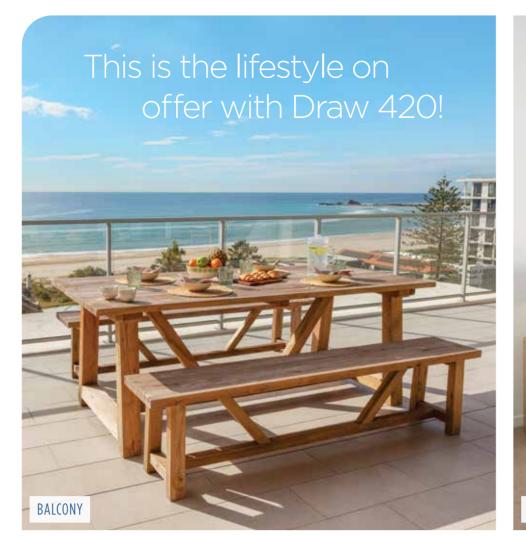

Three bedrooms, two bathrooms plus a powder room, a chef's kitchen, an open-plan living area and a balcony with views forever, you'll never want to leave. Neither will your furry friend - pets are welcome to lap up the luxury too. Would you treat the family, clear the bills, or indulge in your passion

### **PRIZE FEATURES**

- Absolute luxury with ocean views directly across Palm Beach. Live steps from the beach, parklands, cafes, restaurants and boutique shopping.
- An elegant, spacious, fully styled sixth floor apartment.
- Quality furniture and appliances worth \$159,758.
- Three bedrooms, two bathrooms plus a powder room means there's space to share or spare.
- Residents' pets are welcome.
- Two secure car spaces and storage.
- Sought-after complex on Third Avenue, with resort style plunge-pool, gymnasium and rooftop terrace area.
- An estimated rental income of **\$2,200** weekly and \$114,400 annually.