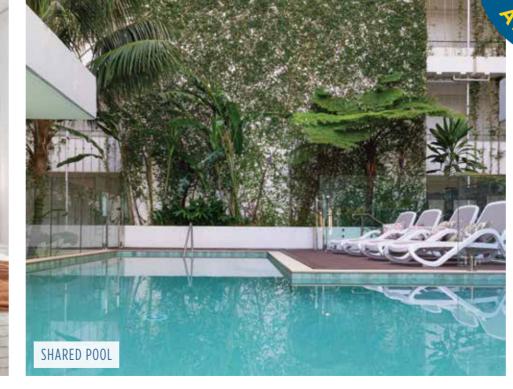

### **PRIZE FEATURES**

- Absolute luxury with ocean views directly across Palm Beach. Live steps from the beach, parklands, cafes, restaurants and boutique shopping.
- An elegant, spacious, fully styled sixth floor apartment.
- Quality furniture and appliances worth \$159,758.
- Three bedrooms, two bathrooms plus a powder room means there's space to share or spare.
- Residents' pets are welcome.
- Two secure car spaces and storage.
- Sought-after complex on Third Avenue, with resort style plunge-pool, gymnasium and rooftop terrace area.
- An estimated rental income of **\$2,200** weekly and \$114,400 annually.