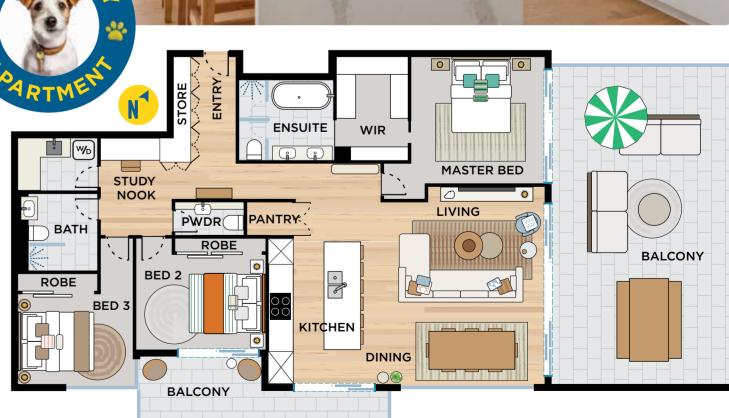

Three bedrooms, two bathrooms plus a powder room, a chef's kitchen, an open-plan living area and a balcony with views forever, you'll never want to leave. Neither will your furry friend - pets are welcome to lap up the luxury too. Would you treat the family, clear the bills, or indulge in your passion

### **PRIZE FEATURES**

- Absolute luxury with ocean views directly across Palm Beach. Live steps from the beach, parklands, cafes, restaurants and boutique shopping.
- An elegant, spacious, fully styled sixth floor apartment.
- Quality furniture and appliances worth \$159,758.
- Three bedrooms, two bathrooms plus a powder room means there's space to share or spare.
- Residents' pets are welcome.
- Two secure car spaces and storage.
- Sought-after complex on Third Avenue, with resort style plunge-pool, gymnasium and rooftop terrace area.
- An estimated rental income of **\$2,200** weekly and \$114,400 annually.